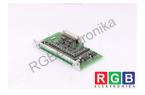

## Repair A.F.031.5/6 KOLLMORGEN SEIDEL

We will repair every KOLLMORGEN SEIDEL device. If you cannot find the device that interests you, please contact us. We collect the devices free of charge via a courier or in person, thanks to which we are able to carry out the repair within several hours. We will diagnose your equipment for free, and if you do not decide on our service, you will not incur any costs. We offer 24 months warranty for all completed repairs. We are available 24/7, also at weekends and on holidays. Call us 24/7: +48 71 750 09 77 and receive immediate help.

## **SPECIFICATIONS**

MANUFACTURER KOLLMORGEN SEIDEL

MODEL A.F.031.5/6 CATEGORY PLC Systems

**DIMENSIONS** 2.0 cm x 2.0 cm x 14.0 cm

WEIGHT 0.1 kg